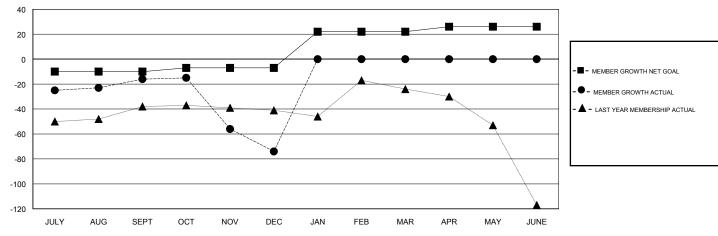

## GOALS AND ACTUAL MEMBERS CUMULATIVE

| DROPPED CLUBS: 2  DROPPED MEMBERS |     | 17 CLUBS OF 49 ADDED 1 OR MORE<br>NEW MEMBERS | GENDER DISTRIBUTION  MALE 645 (58.48%)  FEMALE 458 (41.52%)  Women Percentage Fiscal Year Goal: 40% |     |
|-----------------------------------|-----|-----------------------------------------------|-----------------------------------------------------------------------------------------------------|-----|
| DECEASED                          | 7   | CLICK HERE FOR CUMULATIVE                     | TOTAL FAMILY UNIT MEMBERS                                                                           | 249 |
| CLUB CANCELLED                    | 10  | MEMBERSHIP DATA                               |                                                                                                     | 407 |
| OTHER                             | 100 |                                               | FAMILY MEMBERS PAYING HALF  DUES                                                                    | 127 |
| TOTAL                             | 117 |                                               |                                                                                                     |     |