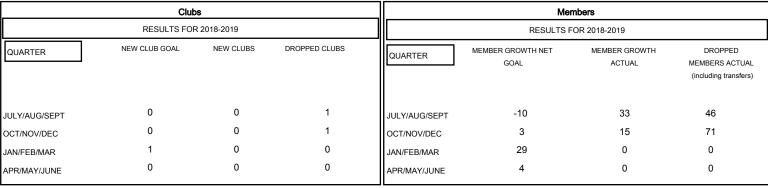

## GOALS AND ACTUAL NEW CLUBS CUMULATIVE

## GOALS AND ACTUAL MEMBERS CUMULATIVE

| DROPPED CLUBS: 2  DROPPED MEMBERS |     | 17 CLUBS OF 49 ADDED 1 OR MORE<br>NEW MEMBERS | GENDER DISTRIBUTION  MALE 645 (58.48%)  FEMALE 458 (41.52%)  Women Percentage Fiscal Year Goal: 40% |     |
|-----------------------------------|-----|-----------------------------------------------|-----------------------------------------------------------------------------------------------------|-----|
| DECEASED                          | 7   | CLICK HERE FOR CUMULATIVE                     | TOTAL FAMILY UNIT MEMBERS                                                                           | 249 |
| CLUB CANCELLED                    | 10  | MEMBERSHIP DATA                               |                                                                                                     | 407 |
| OTHER                             | 100 |                                               | FAMILY MEMBERS PAYING HALF  DUES                                                                    | 127 |
| TOTAL                             | 117 |                                               |                                                                                                     |     |